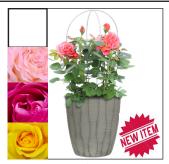

12" Rose Patio Planters Introducing the popular patio and garden rose! This perennial will add colour year after year. Please note that colours cannot be selected. May receive light pink, dark pink, white, or yellow.