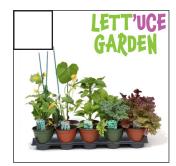

10-pack 4" Herbs An assortment of our finest herbs! Varieties include:

-Basil (Sweet) -Basil (Thai)

-Mint Mojito

-Peppermint

-Thyme

-Oregano

-Chives Onion

-Parslev

-Chives Garlic -Rosemary

Duplicates & substitutes may occur.

10-pack 4" Veggies Grow your own food this year in a garden or planter box! Varieties include:

-Tomatoes x 4 -Zucchini

-Cucumber -Peppers x 2

-Kale