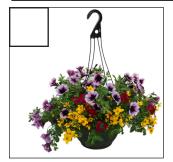

## 2022 Spring Order Form

12" Premium Hanging Baskets Our improved flower mixes are sure to be a big hit! These hanging baskets can be exposed to full sun with the best flowering and trailing plants. There are a variety of mixes/colours.