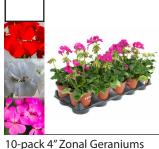

-Romaine

These easy to grow bedding plants add vibrant colour to your garden. Resistant to pests such as deer/rabbits.

Colours: Red, White, Pink Cannot mix & match colours in a flat

10-pack 4" Wave Petunias The popular cascading Wave petunias bring eye-catching colour to gardens, planter boxes and hanging baskets.