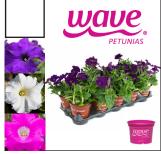

-Romaine

These easy to grow bedding plants add vibrant colour to your garden. Resistant to pests such as deer/rabbits.

Colours: Red, White, Pink Cannot mix & match colours in a flat

10-pack 4" Wave Petunias The popular cascading Wave petunias bring eye-catching colour to gardens, planter boxes and hanging baskets.

Colours: Purple, White, Pink Cannot mix & match colours in a flat

10-pack 4" Marigolds Marigolds add a pop of colour and brightness to enjoy all season. Excellent companion plants for many vegetables!

Colours: Orange