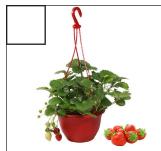

11" Strawberry Basket A kid favourite! Enjoy fresh strawberries all summer long. Ever bearing strawberries with different coloured blossoms in white or pink. Beautiful and delicious!

10-pack 4" Succulents Fast-growing in popularity, succulents are versatile & low maintenance. Ideal as house decor and gifts! This 10-pack offers excellent variety and textures from the echeveria, sedum, sedeveria and senecio families. Duplicates & substitutes may occur.