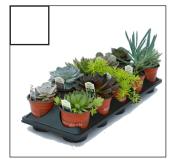

11" Strawberry Basket A kid favourite! Enjoy fresh strawberries all summer long. Ever bearing strawberries with different coloured blossoms in white or pink. Beautiful and delicious!

10-pack 4" Succulents Fast-growing in popularity, succulents are versatile & low maintenance. Ideal as house decor and gifts! This 10-pack offers excellent variety and textures from the echeveria, sedum, sedeveria and senecio families. Duplicates & substitutes may occur.