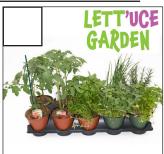

10-pack 4" Herbs An assortment of our finest herbs! Varieties include:

-Basil (Sweet) -Basil (Thai)

-Mint Mojito

-Peppermint

-Thyme

-Oregano

-Chives Onion

-Parslev

-Chives Garlic -Rosemary

Duplicates & substitutes may occur.

10-pack 4" Veggies Grow your own food this year in a garden or planter box! Varieties include:

-Tomatoes x 4 -Zucchini

-Cucumber -Peppers x 2

-Kale