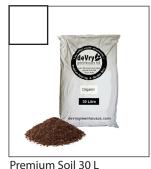

A bag of organic potting soil, perfect for filling containers. This hearty mix helps plants grow to their full potential. Enriched with: compost, kelp, fish meal, peat moss, glacial rock dust, & rice hulls.